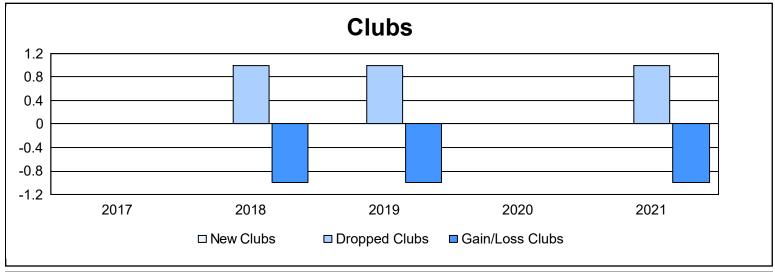

District 201N4 As of June 2021 Cumulative

| Year      | New<br>Clubs | Dropped<br>Clubs | Gain/<br>Loss<br>Clubs | New<br>Members | Charter<br>Members | Reinstate<br>Members | Transfer<br>Members | Total<br>Member<br>Added | Total<br>Members<br>Dropped | Gain/<br>Loss<br>Members |
|-----------|--------------|------------------|------------------------|----------------|--------------------|----------------------|---------------------|--------------------------|-----------------------------|--------------------------|
| 2016-2017 | 0            | 0                | 0                      | 87             | 0                  | 3                    | 6                   | 96                       | 126                         | -30                      |
| 2017-2018 | 0            | 1                | -1                     | 88             | 2                  | 2                    | 14                  | 106                      | 141                         | -35                      |
| 2018-2019 | 0            | 1                | -1                     | 92             | 1                  | 5                    | 11                  | 109                      | 106                         | 3                        |
| 2019-2020 | 0            | 0                | 0                      | 57             | 0                  | 2                    | 5                   | 64                       | 87                          | -23                      |
| 2020-2021 | 0            | 1                | -1                     | 58             | 1                  | 2                    | 3                   | 64                       | 122                         | -58                      |
| Average   | 0            | 1                | -1                     | 76             | 1                  | 3                    | 8                   | 88                       | 116                         | -29                      |