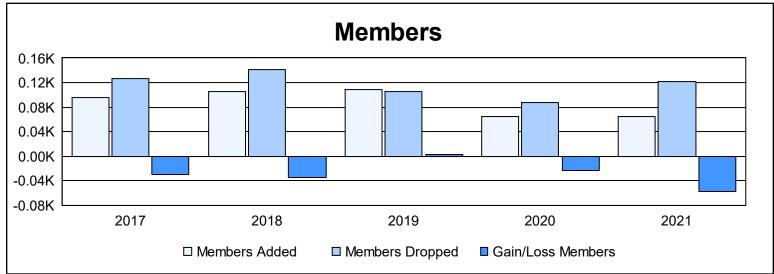

District 201N4 As of June 2021 Cumulative

| Year      | New<br>Clubs | Dropped<br>Clubs | Gain/<br>Loss<br>Clubs | New<br>Members | Charter<br>Members | Reinstate<br>Members | Transfer<br>Members | Total<br>Member<br>Added | Total<br>Members<br>Dropped | Gain/<br>Loss<br>Members |
|-----------|--------------|------------------|------------------------|----------------|--------------------|----------------------|---------------------|--------------------------|-----------------------------|--------------------------|
| 2016-2017 | 0            | 0                | 0                      | 87             | 0                  | 3                    | 6                   | 96                       | 126                         | -30                      |
| 2017-2018 | 0            | 1                | -1                     | 88             | 2                  | 2                    | 14                  | 106                      | 141                         | -35                      |
| 2018-2019 | 0            | 1                | -1                     | 92             | 1                  | 5                    | 11                  | 109                      | 106                         | 3                        |
| 2019-2020 | 0            | 0                | 0                      | 57             | 0                  | 2                    | 5                   | 64                       | 87                          | -23                      |
| 2020-2021 | 0            | 1                | -1                     | 58             | 1                  | 2                    | 3                   | 64                       | 122                         | -58                      |
| Average   | 0            | 1                | -1                     | 76             | 1                  | 3                    | 8                   | 88                       | 116                         | -29                      |